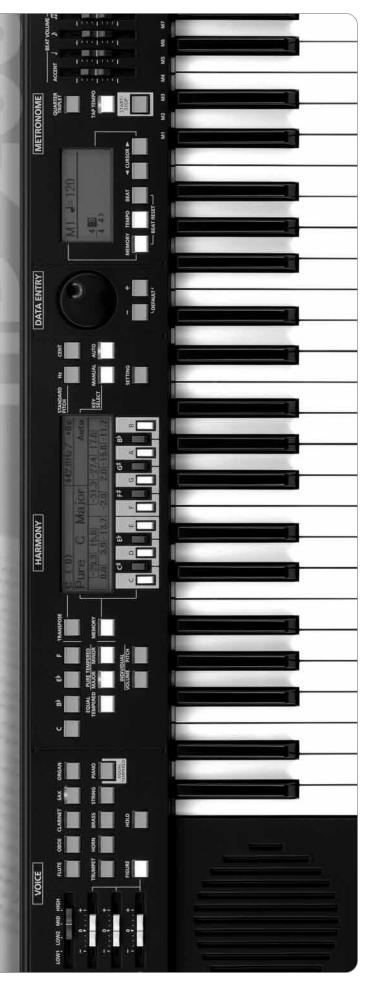

# The New Mexico Musician

Fall 2012

**Volume LV** 

**Official Publication of The New Mexico Music Educator's Association** 

**YAMAHA** 

This comprehensive education tool brings harmony training, rhythm training and ensemble timing together in one convenient educator resource. It enables music educators to clearly demonstrate for students how to tune individual notes within chords, so that entire chords may be tuned. The HD-200 Harmony Director helps musicians understand how their parts fit into the complete harmony of the ensemble.

HARMON

scan this QR code ©2012 Yamaha Corporation of America. All rights reserved. **www.4wrd.it/hdnmm** 